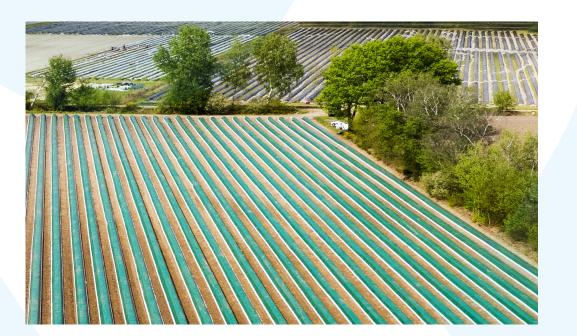

### rey pro nature

green/white film

### **APPLICATION:**

For the cultivation of white asparagus with guarantee of premium quality without loss of caloric capacity in regard to traditional black/white films.

#### **ADVANTAGES:**

It has the same advantages as any opaque bicolor film, with the plus of visual integration into the environment thanks to its green side.