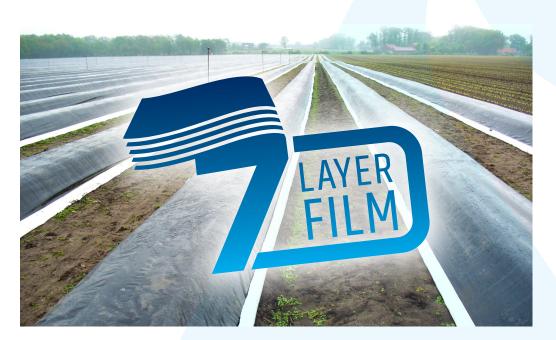

### rey pro mth+

thermal black/white film

### **APPLICATION:**

For the early cultivation of white asparagus with guarantee of m+ quality thanks to the **technology of up to 7 layers** that allows to incorporate an inner thermal sheet to the black and white film.

### **ADVANTAGES:**

It combines a premium black/white film with a thermal sheet inside, without the need for double pocket filling or different times of duration.