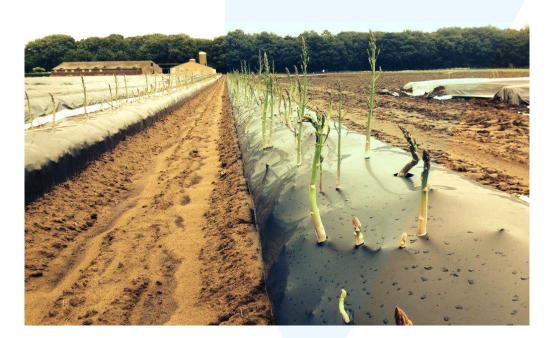

### **APPLICATION:**

In white asparagus crops. Ensure first crop quality and longevity of the film.

### **ADVANTAGES:**

Premium product for a premium crop. Optimal for mechanized collection systems, thanks to its excellent mechanical properties.