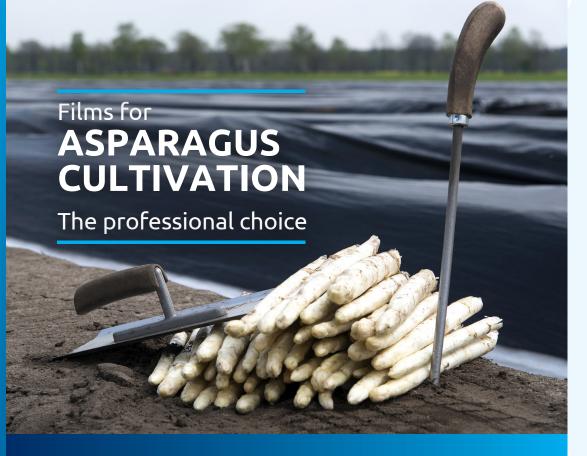

# bio rey film

biodegradable film for the cultivation of asparagus

#### **APPLICATION:**

In asparagus cultivation, with mechanical properties adapted to this crop, allowing the correct growth of the plant through the film.

#### **ADVANTAGES:**

Prevents the proliferation of weeds, favoring a more ecological crop thanks to the reduction of herbicides and plastic waste, and reduce significantly the required labor.