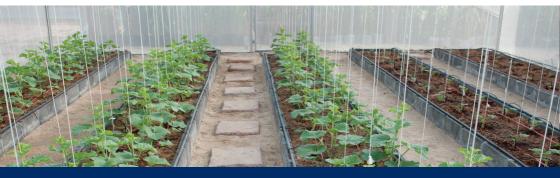

# Working the present to build the future

Our products are specially designed for use as support for proper growth of horticultural crops. We offer material made in different colours and lengths depending on the crop to which it is intended, guarantee-ing optimal plant development.

## Flat polypropylene twine

This product is designed for use as support in direct contact with the plant. This plain flat twine offers full quality guarantees further proven by our extensive experience.

## Twisted polypropylene twine

This product is recommended for use with clips, hangers, as well as for horizontal cultivation.

| References  |  |
|-------------|--|
| T-300: 5kg  |  |
| T-600: 5kg  |  |
| T-900: 5kg  |  |
| T-1000: 5kg |  |