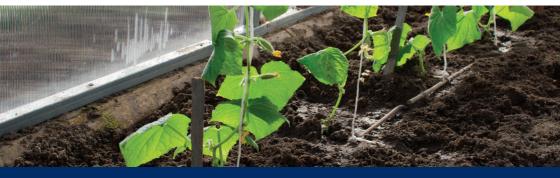

#### Our pledge to sustainability: Biotutor

As a last novelty in our product list, we present BIOTUTOR TWINE 100% compostable, and specially designed as a guide and support of crops under greenhouse. Its properties according to Test ISO 4167 are:

With a significant contribution to environmental conservation, replacing traditional polypropylene and allowing waste treatment plants to reduce separation costs, as it is designed for an industrial composting process in conjunction with the plant mass.

Product is 100% Biocompostable according to EN 13432.