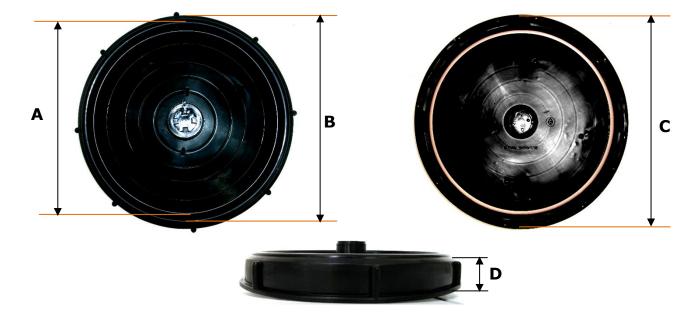

## lid drum with central cap

| CHARACTERISTIC    | SPECIFICATIONS                   |
|-------------------|----------------------------------|
| Weight            | Nominal - 930 gr.                |
| Height A          | $386 \pm 3 \text{ mm}.$          |
| Height B          | 417 ± 3 mm.                      |
| Height C          | $429 \pm 3 \text{ mm}$ .         |
| Height D          | 55 ± 2 mm.                       |
| Colour            | According to Manufacturing Order |
| Visual Appearance | Absence of defects               |
| Closure           | It must ensure tightness         |
| Marks             | According to Manufacturing Order |