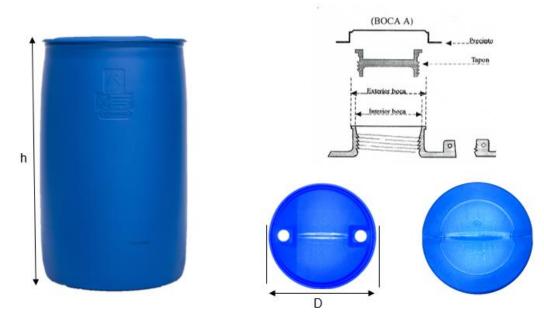

## drum L-RING 225l

| CHARACTERISTICS                 | NOMINAL VALUE                        |
|---------------------------------|--------------------------------------|
| Weight                          | 8.4 kg.                              |
| Outer opening diameter 2" (Deb) | 69 mm.                               |
| Inner opening diameter 2" (Dib) | 63 mm.                               |
| Thread crest diameter 2"        | 58 mm.                               |
| Thread root diameter 2"         | 54 mm.                               |
| Height (h)                      | 960 mm.                              |
| Perimeter development           | 1850 mm.                             |
| Maximum diameter (D)            | 585 mm.                              |
| Point thickness                 | ≥ 2.7 mm.                            |
| Nominal volume                  | 225 I.                               |
| Brimful capacity                | 232 I.                               |
| Visual appearance               | Absence of defects.                  |
| Thread                          | Minimum of 3 threads.                |
| Lock                            | It must ensure tightness.            |
| Compression resistance          | ≥ 2000 kg.                           |
| Stacking height                 | Maximum 2 heights, always on pallet. |